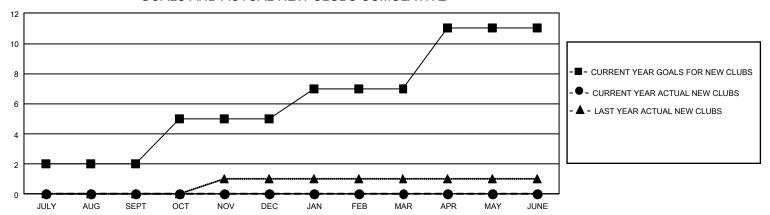

## GOALS AND ACTUAL NEW CLUBS CUMULATIVE

## GMT Constitutional Area 1, Group G

REPORT DOES NOT INCLUDE CLUBS IN UNDISTRICTED AREAS.

| Clubs         |               |             |               | Members               |                        |                         |                                                    |  |
|---------------|---------------|-------------|---------------|-----------------------|------------------------|-------------------------|----------------------------------------------------|--|
|               | RESULTS FOR   | R 2020-2021 |               | RESULTS FOR 2020-2021 |                        |                         |                                                    |  |
| QUARTER       | NEW CLUB GOAL | NEW CLUBS   | DROPPED CLUBS | QUARTER MEME          | BER GROWTH NET<br>GOAL | MEMBER GROWTH<br>ACTUAL | DROPPED<br>MEMBERS ACTUAL<br>(including transfers) |  |
| JULY/AUG/SEPT | 6             | 0           | 2             | JULY/AUG/SEPT         | 53                     | 129                     | 193                                                |  |
| OCT/NOV/DEC   | 9             | 0           | 0             | OCT/NOV/DEC           | 73                     | 0                       | 0                                                  |  |
| JAN/FEB/MAR   | 6             | 0           | 0             | JAN/FEB/MAR           | 68                     | 0                       | 0                                                  |  |
| APR/MAY/JUNE  | 12            | 0           | 0             | APR/MAY/JUNE          | 48                     | 0                       | 0                                                  |  |