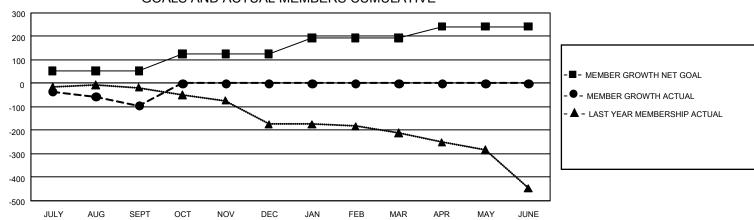

## GOALS AND ACTUAL MEMBERS CUMULATIVE

| DROPPED CLUBS: 2 |     | 58 CLUBS OF 357 ADDED 1 OR MORE | GENDER DISTRIBUTION             |                |       |
|------------------|-----|---------------------------------|---------------------------------|----------------|-------|
|                  |     | NEW MEMBERS                     | MALE 6,064 (70.99)              |                |       |
|                  |     |                                 | FEMALE                          | 2,478 (29.01%) |       |
| DROPPED MEMBERS  |     |                                 |                                 |                |       |
| DECEASED         | 34  | CLICK HERE FOR CUMULATIVE       | TOTAL FAMILY UNIT MEMBERS       |                | 1,749 |
| CLUB CANCELLED 0 |     | MEMBERSHIP DATA                 |                                 |                |       |
| OTHER            | 159 |                                 | FAMILY MEMBERS PAYING HALF DUES |                | 889   |
| TOTAL            | 193 |                                 |                                 |                |       |

## GMT Constitutional Area 1, Group G

REPORT DOES NOT INCLUDE CLUBS IN UNDISTRICTED AREAS.

| Clubs         |               |             |               | Members               |                        |                         |                                                    |  |
|---------------|---------------|-------------|---------------|-----------------------|------------------------|-------------------------|----------------------------------------------------|--|
|               | RESULTS FOR   | R 2020-2021 |               | RESULTS FOR 2020-2021 |                        |                         |                                                    |  |
| QUARTER       | NEW CLUB GOAL | NEW CLUBS   | DROPPED CLUBS | QUARTER MEME          | BER GROWTH NET<br>GOAL | MEMBER GROWTH<br>ACTUAL | DROPPED<br>MEMBERS ACTUAL<br>(including transfers) |  |
| JULY/AUG/SEPT | 6             | 0           | 2             | JULY/AUG/SEPT         | 53                     | 129                     | 193                                                |  |
| OCT/NOV/DEC   | 9             | 0           | 0             | OCT/NOV/DEC           | 73                     | 0                       | 0                                                  |  |
| JAN/FEB/MAR   | 6             | 0           | 0             | JAN/FEB/MAR           | 68                     | 0                       | 0                                                  |  |
| APR/MAY/JUNE  | 12            | 0           | 0             | APR/MAY/JUNE          | 48                     | 0                       | 0                                                  |  |